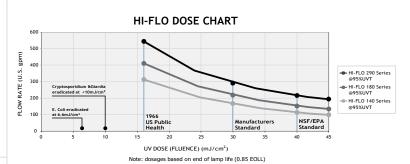

Regardless of your need, there is a VIQUA system to suit your requirements. VIQUA's High-Flow series offers systems with flow rates of 290 GPM (65 m³/hr) for facilities with higher water demands.

VIQUA's line of High Flow UV water disinfection systems have been specifically designed to extend the flow rate range of drinking water that can be safeguarded using the proven and trusted technology already offered by the VIQUA family of products.

#### Features of VIQUA UV water disinfection systems

- Equipped to inactivate harmful microorganisms in water flows up to 290 GPM (65 m³/hr).
- Specially designed and tested Sterilume-HO lamps provide consistent and reliable UV output over the entire life of the lamp (9000 hours) to ensure continuous purification.
- Superior quality stainless steel chamber.
- Separate control panel with power isolation.
- Visual display of lamp life remaining and audible/visual lamp change reminder.
- Specialised 254nm UV intensity sensor available (SHFM models) with output to enable solenoid valve or remote alarm.