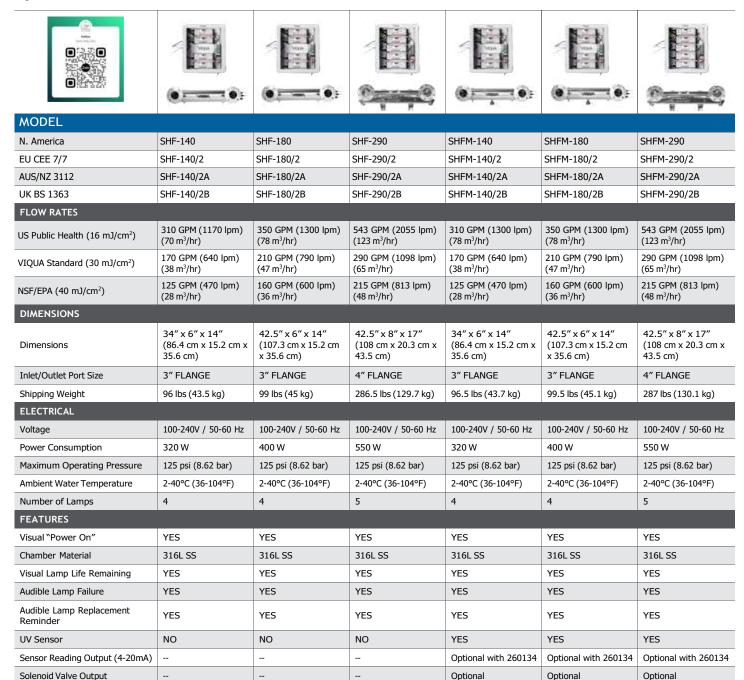

### SHF-140, SHF-180, SHF-290, SHFM-140, SHFM-180 & SHFM-290

Regardless of your need, there is a VIQUA system to suit your requirements. VIQUA's High-Flow series offers systems with flow rates of 290 GPM (65 m³/hr) for facilities with higher water demands.

VIQUA's line of High Flow UV water disinfection systems have been specifically designed to extend the flow rate range of drinking water that can be safeguarded using the proven and trusted technology already offered by the VIQUA family of products.

#### Features of VIQUA UV water disinfection systems

- Equipped to inactivate harmful microorganisms in water flows up to 290 GPM (65 m³/hr).
- Specially designed and tested Sterilume-HO lamps provide consistent and reliable UV output over the entire life of the lamp (9000 hours) to ensure continuous purification.
- Superior quality stainless steel chamber.
- Separate control panel with power isolation.
- Visual display of lamp life remaining and audible/visual lamp change reminder.
- Specialised 254nm UV intensity sensor available (SHFM models) with output to enable solenoid valve or remote alarm.

#### **Specifications**